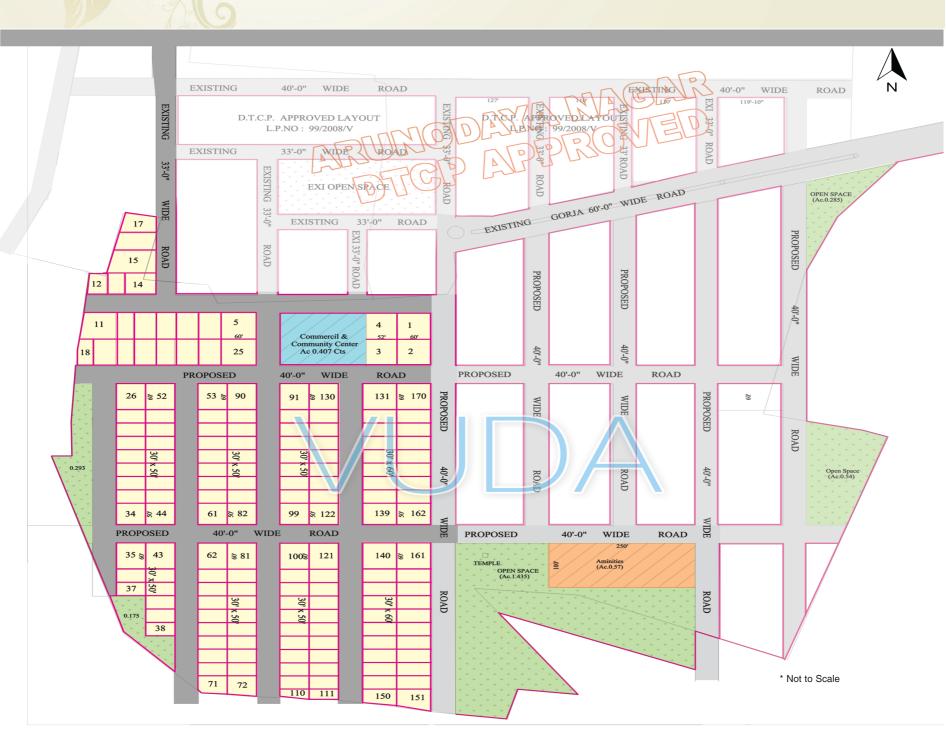

**SUKHIBHAVA** - developing Residential Layouts and actively engaged in construction activity since a decade. With this vast experience, we have come out with our 23rd Residential Layout **SRI LALITHA NAGAR** beside Raghu Engineering College.

Sri Lalitha Nagar, is geographically best located in between two National Highways (adjacent to NH 43) amid three Cities, Visakhapatnam, Vizianagaram and Srikakulam Sprawling 40'Black-top Roads, Electricity, Open spaces for Parks and Community development etc are the major highlights of this venture. To benefit the Customer friends we are offering Plots in this classic Layout with Highly competitive price with flexible installment payment. Imagine pleasant living amid Academic, Tourist and shopping centers, we say this is the time and place your investment bounce back with plenty of happiness. Book your Plot in Sri Lalitha Nagar and grab the key of happiness.

## Highlights

- Located amid NH 5 & 43.
- Beside Raghu Engineering College.
- + Located in Modavalasa Village, Bheemunipatnam
- + Electrification, Open Space and other developments as per Vuda norms and conditions.
- Close proximity to all developed areas.
- All internal roads are 40' Blacktop.
- Plenty of Ground Water.
- + Ideal for residential setup.
- Entire layout was surrounded by Compound Wall.
- Located amid number of housing Colonies